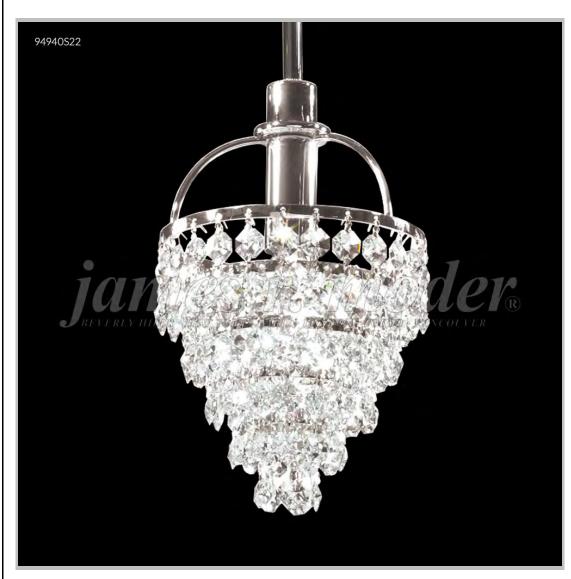

## james r. moder® /moder® IMPACT™ CRYSTAL CHANDELIER Fashion

Model #: 94940S0C

**Tekno Mini Collection** 

**Specifications** 

SKU: 94940S0C Finish: Silver

Crystal: Swarovski crystals (Blue Aurora)

Arms: N/A Shades: N/A

H:8 D/L:5 W:N/A Extends:N/A (inches)

Hanging Weight: 3 (lbs)

Number of Bulbs: 1 Type of Bulbs: E12

Circuits: 1 Voltage: 120 Max Wattage: 40

LED: N/A

Note: Photo is representative of this model but may vary in crystal, finish, or shade options