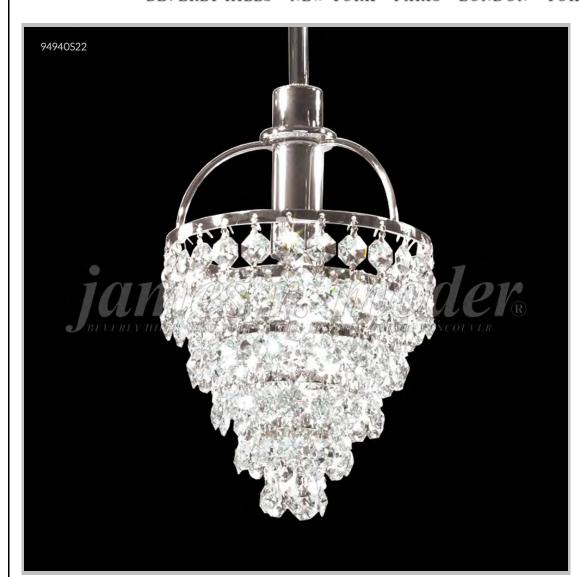

## james r. moder® /moder® IMPACT™ CRYSTAL CHANDELIER Fashion BEVERLY HILLS · NEW YORK · PARIS · LONDON · TOKYO · VANCOUVER

Model #: 94940S0V

**Tekno Mini Collection** 

**Specifications** 

SKU: 94940S0V Finish: Silver

Crystal: Swarovski crystals (Blue Violet)

Arms: N/A Shades: N/A

H:8 D/L:5 W:N/A Extends:N/A (inches)

Hanging Weight: 3 (lbs)

Number of Bulbs: 1 Type of Bulbs: E12

Circuits: 1 Voltage: 120 Max Wattage: 40

LED: N/A

Note: Photo is representative of this model but may vary in crystal, finish, or shade options