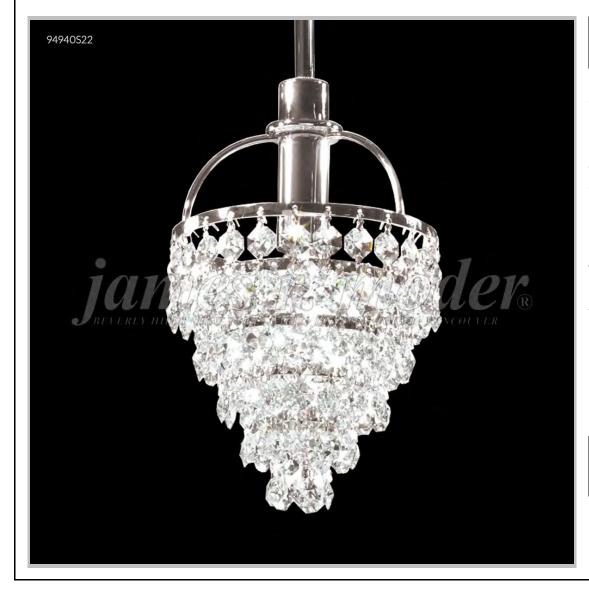

BEVERLY HILLS • NEW YORK • PARIS • LONDON • TOKYO • VANCOUVER

Model #: 94940S22

Tekno Mini Collection Specifications SKU: 94940S22 Finish: Silver

Finish: Silver Crystal: IMPERIAL Crystal (Clear) Arms: N/A Shades: N/A H: 8 D/L: 5 W: N/A Extends: N/A (inches) Hanging Weight: 3 (Ibs) Number of Bulbs: 1 Type of Bulbs: E12 Circuits: 1 Voltage: 120 Max Wattage: 40 LED: N/A