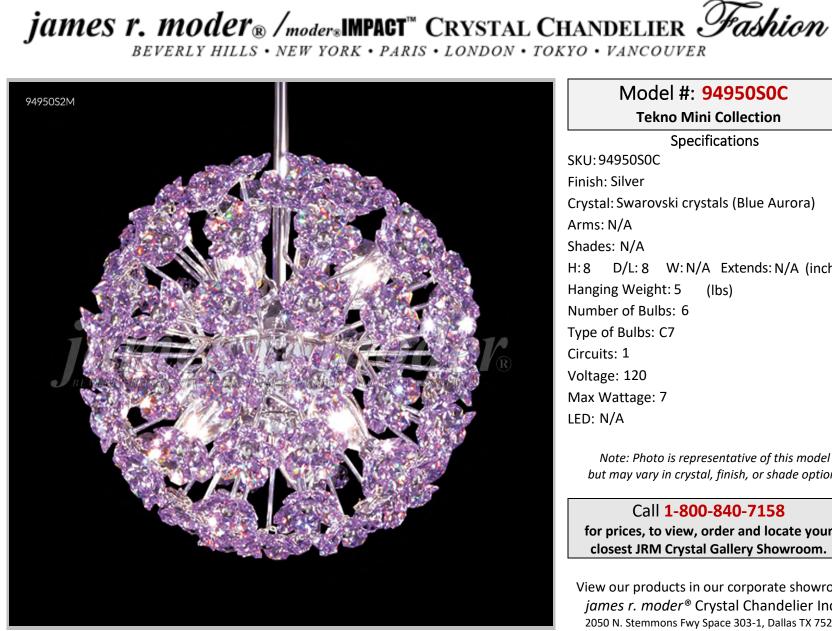

## Model #: 94950S0C

**Tekno Mini Collection** 

**Specifications** SKU: 94950S0C Finish: Silver Crystal: Swarovski crystals (Blue Aurora) Arms: N/A Shades: N/A H:8 D/L:8 W:N/A Extends: N/A (inches) Hanging Weight: 5 (lbs) Number of Bulbs: 6 Type of Bulbs: C7 Circuits: 1 Voltage: 120 Max Wattage: 7 LED: N/A

Note: Photo is representative of this model but may vary in crystal, finish, or shade options

Call 1-800-840-7158 for prices, to view, order and locate your closest JRM Crystal Gallery Showroom.

View our products in our corporate showroom james r. moder<sup>®</sup> Crystal Chandelier Inc., 2050 N. Stemmons Fwy Space 303-1, Dallas TX 75207