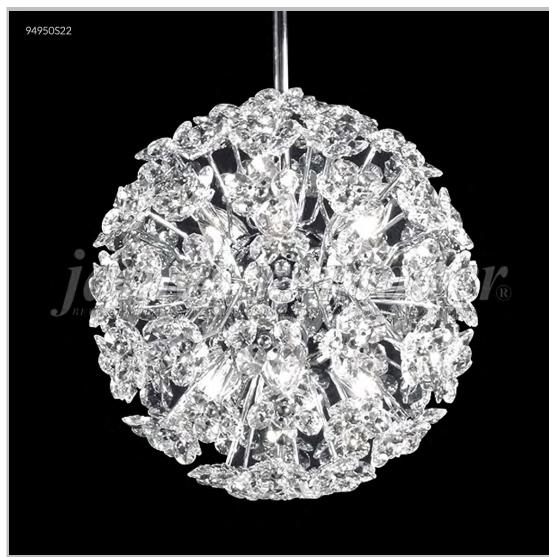

## james r. moder® /moder® IMPACT™ CRYSTAL CHANDELIER Fashion

Model #: 94950S22

**Tekno Mini Collection** 

**Specifications** 

SKU: 94950S22 Finish: Silver

Crystal: IMPERIAL Crystal (Clear)

Arms: N/A Shades: N/A

H:8 D/L:8 W:N/A Extends:N/A (inches)

Hanging Weight: 5 (lbs)

Number of Bulbs: 6 Type of Bulbs: C7

Circuits: 1 Voltage: 120 Max Wattage: 7 LED: N/A

Note: Photo is representative of this model but may vary in crystal, finish, or shade options