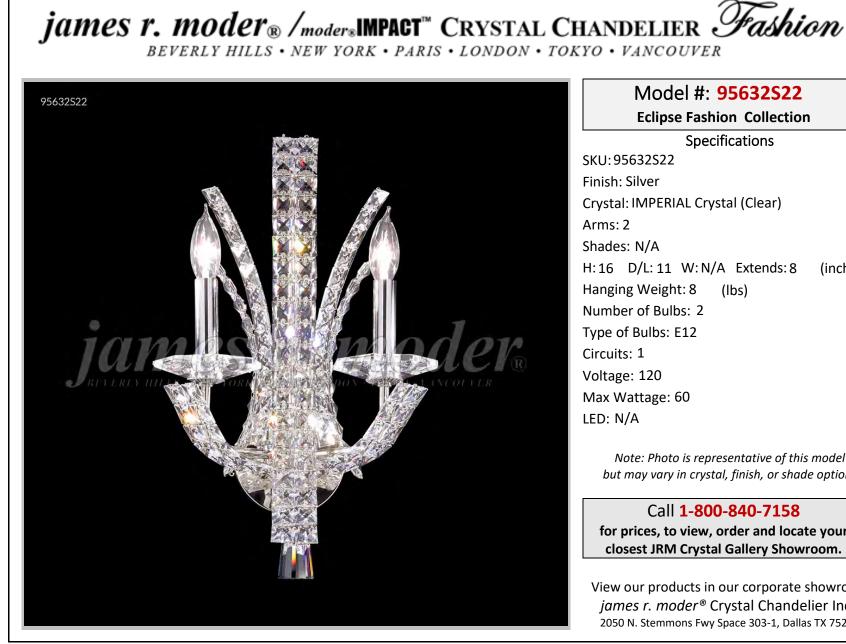

## Model #: 95632S22

**Eclipse Fashion Collection** 

**Specifications** SKU:95632S22 Finish: Silver Crystal: IMPERIAL Crystal (Clear) Arms: 2 Shades: N/A H:16 D/L:11 W:N/A Extends:8 (inches) Hanging Weight: 8 (lbs) Number of Bulbs: 2 Type of Bulbs: E12 Circuits: 1 Voltage: 120 Max Wattage: 60 LED: N/A

Note: Photo is representative of this model but may vary in crystal, finish, or shade options

Call 1-800-840-7158 for prices, to view, order and locate your closest JRM Crystal Gallery Showroom.

View our products in our corporate showroom james r. moder<sup>®</sup> Crystal Chandelier Inc., 2050 N. Stemmons Fwy Space 303-1, Dallas TX 75207