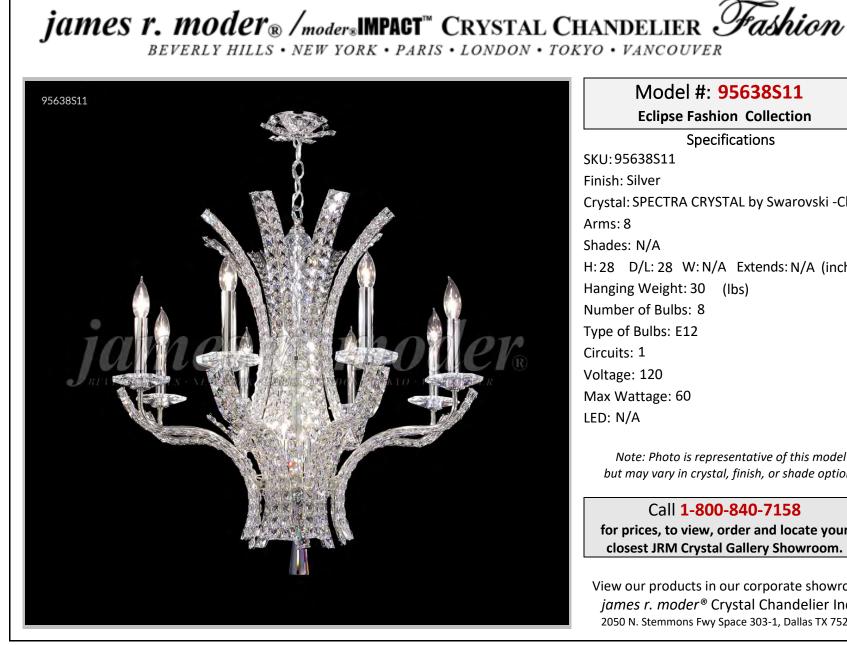

## Model #: 95638S11

**Eclipse Fashion Collection** 

**Specifications** SKU:95638S11 Finish: Silver Crystal: SPECTRA CRYSTAL by Swarovski -Clear Arms: 8 Shades: N/A H: 28 D/L: 28 W: N/A Extends: N/A (inches) Hanging Weight: 30 (lbs) Number of Bulbs: 8 Type of Bulbs: E12 Circuits: 1 Voltage: 120 Max Wattage: 60 LED: N/A

Note: Photo is representative of this model but may vary in crystal, finish, or shade options

Call 1-800-840-7158 for prices, to view, order and locate your closest JRM Crystal Gallery Showroom.

View our products in our corporate showroom james r. moder<sup>®</sup> Crystal Chandelier Inc., 2050 N. Stemmons Fwy Space 303-1, Dallas TX 75207