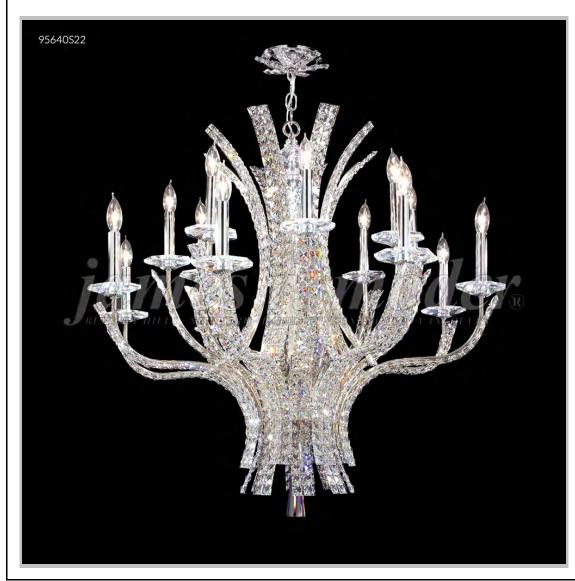

## james r. moder® /moder® IMPACT™ CRYSTAL CHANDELIER Fashion BEVERLY HILLS · NEW YORK · PARIS · LONDON · TOKYO · VANCOUVER

Model #: 95640S00

**Eclipse Fashion Collection** 

**Specifications** 

SKU: 95640S00 Finish: Silver

Crystal: Swarovski crystals (Clear)

Arms: 16 Shades: N/A

H:34 D/L:35 W:N/A Extends:N/A (inches)

Hanging Weight: 52 (lbs)

Number of Bulbs: 16 Type of Bulbs: E12

Circuits: 1 Voltage: 120 Max Wattage: 60

LED: N/A

Note: Photo is representative of this model but may vary in crystal, finish, or shade options