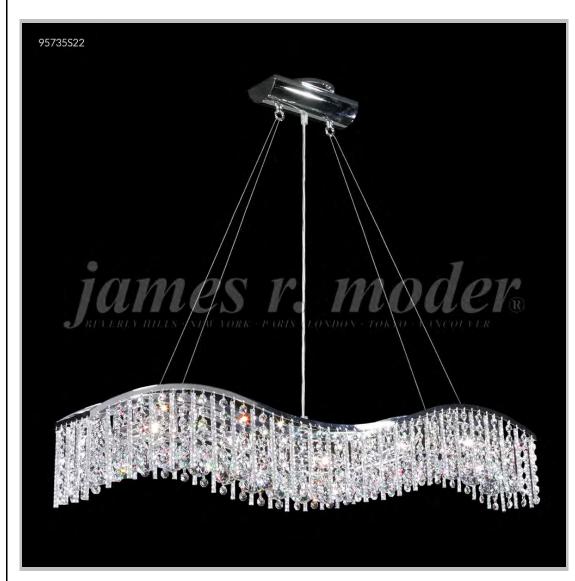

## james r. moder® /moder®IMPACT™ CRYSTAL CHANDELIER Fashion

BEVERLY HILLS • NEW YORK • PARIS • LONDON • TOKYO • VANCOUVER

Model #: 95735S22

**Fashionable Broadway Collection** 

**Specifications** 

SKU: 95735S22 Finish: Silver

Crystal: IMPERIAL Crystal (Clear)

Arms: N/A Shades: N/A

H:7 D/L: 36 W:5 Extends: N/A (inches)

Hanging Weight: 16 (lbs)

Number of Bulbs: 5 Type of Bulbs: E12

Circuits: 1 Voltage: 120 Max Wattage: 60

LED: N/A

Note: Photo is representative of this model but may vary in crystal, finish, or shade options