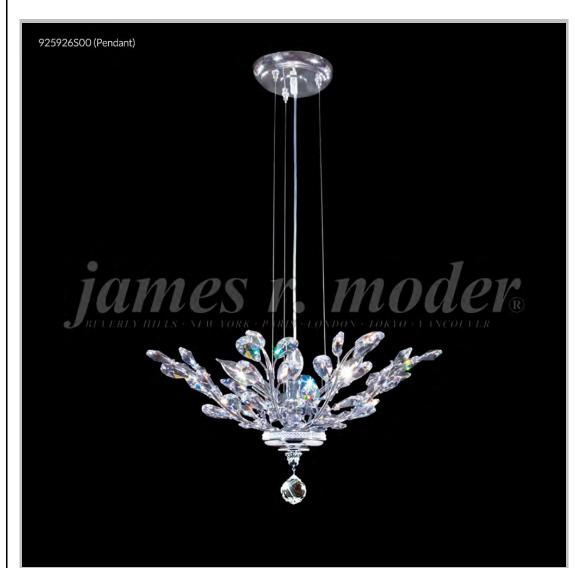

## james r. moder® /moder® IMPACT™ CRYSTAL CHANDELIER Fashion BEVERLY HILLS · NEW YORK · PARIS · LONDON · TOKYO · VANCOUVER

Model #: 95926S00

Florale Collection

**Specifications** 

SKU: 95926S00 Finish: Silver

Crystal: Swarovski crystals (Clear)

Arms: N/A Shades: N/A

H:10 D/L:21 W:N/A Extends:N/A (inches)

Hanging Weight: 8 (lbs)

Number of Bulbs: 4 Type of Bulbs: E12

Circuits: 1 Voltage: 120 Max Wattage: 60

LED: N/A

Note: Photo is representative of this model but may vary in crystal, finish, or shade options