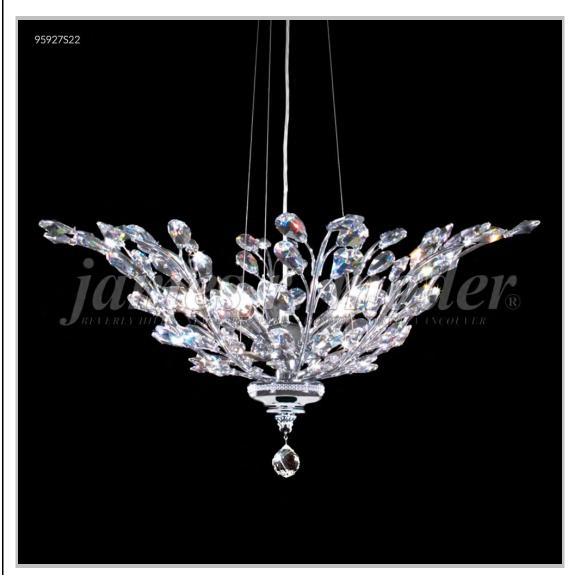

## james r. moder® /moder® IMPACT™ CRYSTAL CHANDELIER Fashion

BEVERLY HILLS • NEW YORK • PARIS • LONDON • TOKYO • VANCOUVER

Model #: 95927S22

**Florale Collection** 

Specifications

SKU: 95927S22 Finish: Silver

Crystal: IMPERIAL Crystal (Clear)

Arms: N/A Shades: N/A

H:14 D/L:27 W:N/A Extends:N/A (inches)

Hanging Weight: 15 (lbs)

Number of Bulbs: 5 Type of Bulbs: E12

Circuits: 1 Voltage: 120 Max Wattage: 60

LED: N/A

Note: Photo is representative of this model but may vary in crystal, finish, or shade options