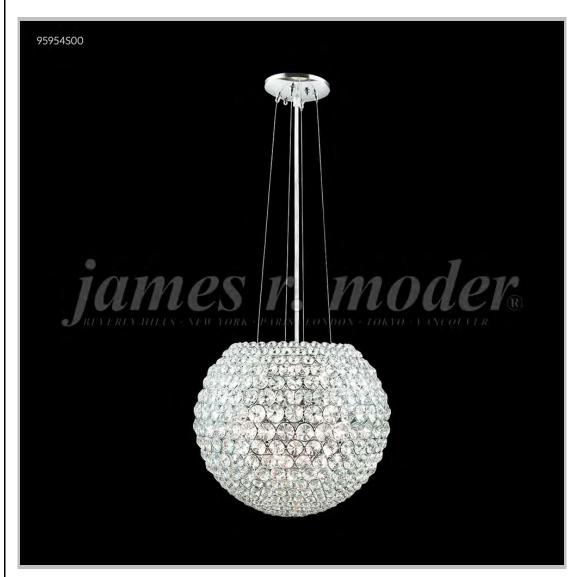

## james r. moder® /moder® IMPACT™ CRYSTAL CHANDELIER Fashion

BEVERLY HILLS • NEW YORK • PARIS • LONDON • TOKYO • VANCOUVER

Model #: 95954S00

**Sun Sphere Collection** 

**Specifications** 

SKU: 95954S00 Finish: Silver

Crystal: Swarovski crystals (Clear)

Arms: N/A Shades: N/A

H: 12 D/L: 14 W: N/A Extends: N/A (inches)

Hanging Weight: 22 (lbs)

Number of Bulbs: 8 Type of Bulbs: E12

Circuits: 1 Voltage: 120 Max Wattage: 60

LED: N/A

Note: Photo is representative of this model but may vary in crystal, finish, or shade options