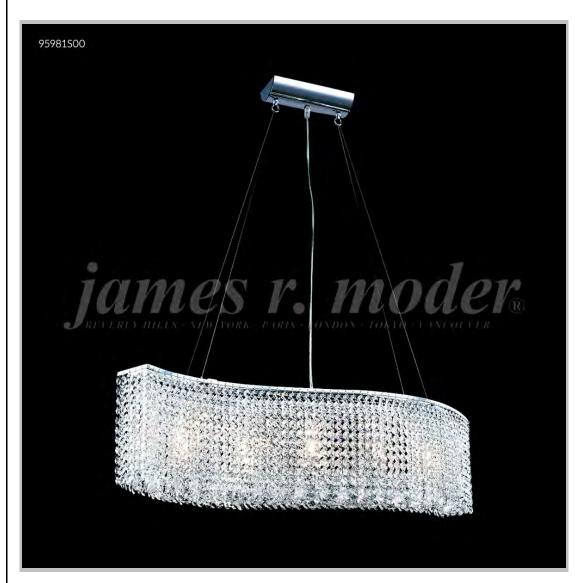

## james r. moder® /moder® IMPACT™ CRYSTAL CHANDELIER Fashion

BEVERLY HILLS • NEW YORK • PARIS • LONDON • TOKYO • VANCOUVER

Model #: 95981S00

**Fashionable Broadway Collection** 

**Specifications** 

SKU: 95981S00 Finish: Silver

Crystal: Swarovski crystals (Clear)

Arms: N/A Shades: N/A

H:9 D/L: 33 W:7 Extends: N/A (inches)

Hanging Weight: 36 (lbs)

Number of Bulbs: 5 Type of Bulbs: E12

Circuits: 1 Voltage: 120 Max Wattage: 60

LED: N/A

Note: Photo is representative of this model but may vary in crystal, finish, or shade options