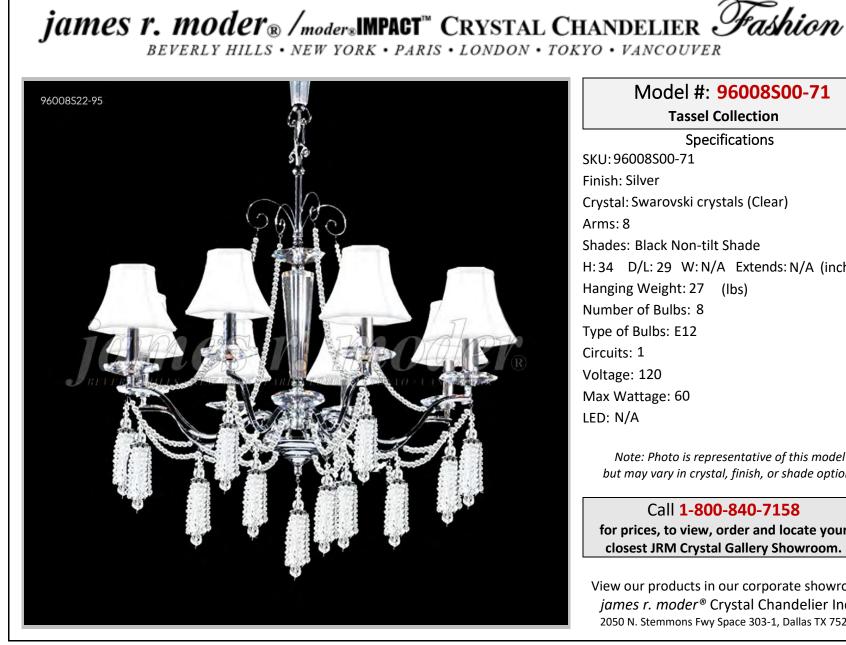

## Model #: 96008S00-71 **Tassel Collection Specifications** SKU:96008S00-71 Finish: Silver Crystal: Swarovski crystals (Clear) Arms: 8 Shades: Black Non-tilt Shade H: 34 D/L: 29 W: N/A Extends: N/A (inches) Hanging Weight: 27 (lbs) Number of Bulbs: 8 Type of Bulbs: E12 Circuits: 1 Voltage: 120 Max Wattage: 60 LED: N/A

Note: Photo is representative of this model but may vary in crystal, finish, or shade options

Call 1-800-840-7158 for prices, to view, order and locate your closest JRM Crystal Gallery Showroom.

View our products in our corporate showroom james r. moder<sup>®</sup> Crystal Chandelier Inc., 2050 N. Stemmons Fwy Space 303-1, Dallas TX 75207