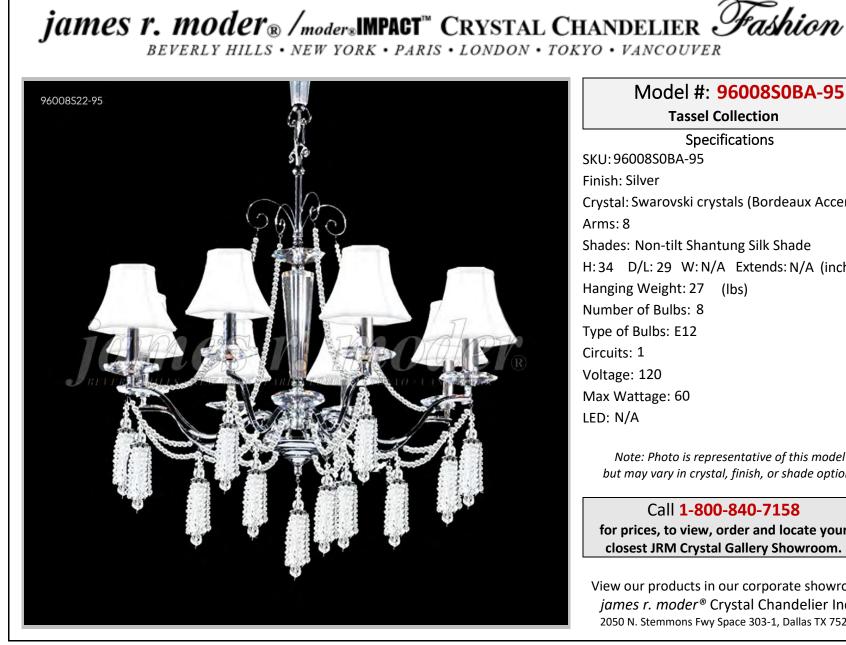

## Model #: 96008S0BA-95 **Tassel Collection**

**Specifications** SKU: 96008S0BA-95 Finish: Silver Crystal: Swarovski crystals (Bordeaux Accents) Arms: 8 Shades: Non-tilt Shantung Silk Shade H: 34 D/L: 29 W: N/A Extends: N/A (inches) Hanging Weight: 27 (lbs) Number of Bulbs: 8 Type of Bulbs: E12 Circuits: 1 Voltage: 120 Max Wattage: 60 LED: N/A

Note: Photo is representative of this model but may vary in crystal, finish, or shade options

Call 1-800-840-7158 for prices, to view, order and locate your closest JRM Crystal Gallery Showroom.

View our products in our corporate showroom james r. moder<sup>®</sup> Crystal Chandelier Inc., 2050 N. Stemmons Fwy Space 303-1, Dallas TX 75207