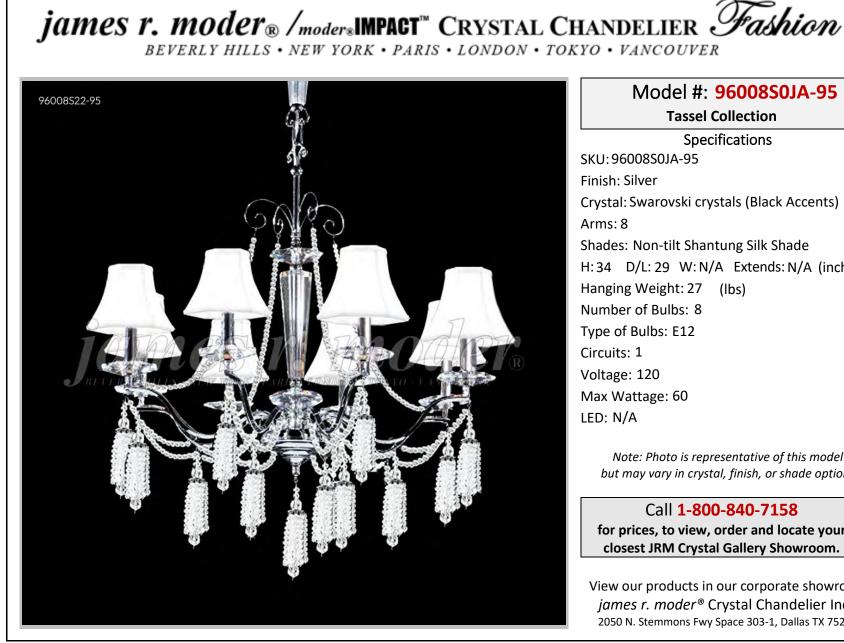

## Model #: 96008S0JA-95

**Tassel Collection Specifications** 

SKU: 96008S0JA-95 Finish: Silver Crystal: Swarovski crystals (Black Accents) Arms: 8 Shades: Non-tilt Shantung Silk Shade H: 34 D/L: 29 W: N/A Extends: N/A (inches) Hanging Weight: 27 (lbs) Number of Bulbs: 8 Type of Bulbs: E12 Circuits: 1 Voltage: 120 Max Wattage: 60 LED: N/A

Note: Photo is representative of this model but may vary in crystal, finish, or shade options

Call 1-800-840-7158 for prices, to view, order and locate your closest JRM Crystal Gallery Showroom.

View our products in our corporate showroom james r. moder<sup>®</sup> Crystal Chandelier Inc., 2050 N. Stemmons Fwy Space 303-1, Dallas TX 75207