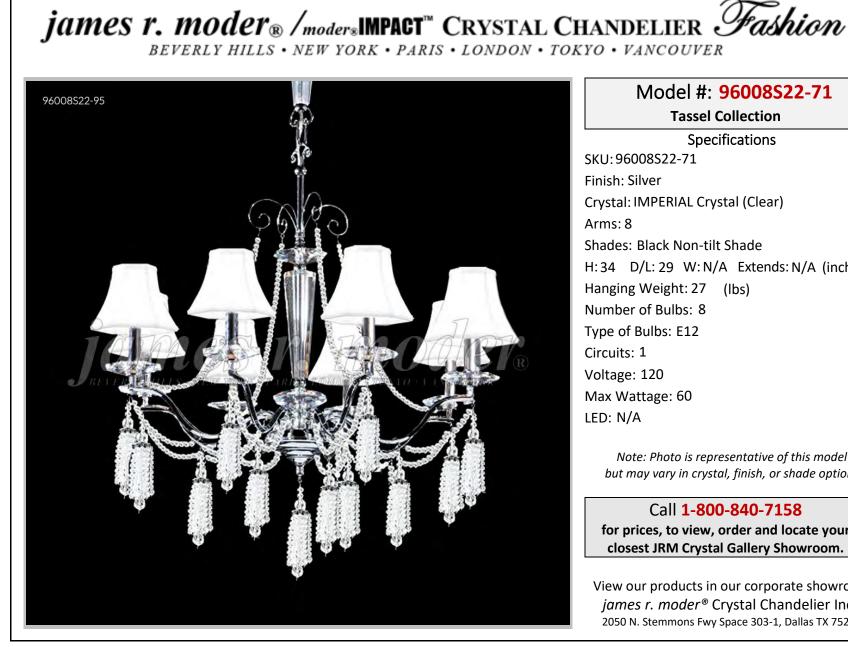

## Model #: 96008S22-71 **Tassel Collection Specifications** SKU: 96008S22-71 Finish: Silver Crystal: IMPERIAL Crystal (Clear) Arms: 8 Shades: Black Non-tilt Shade H: 34 D/L: 29 W: N/A Extends: N/A (inches) Hanging Weight: 27 (lbs) Number of Bulbs: 8 Type of Bulbs: E12 Circuits: 1 Voltage: 120 Max Wattage: 60 LED: N/A

Note: Photo is representative of this model but may vary in crystal, finish, or shade options

Call 1-800-840-7158 for prices, to view, order and locate your closest JRM Crystal Gallery Showroom.

View our products in our corporate showroom james r. moder<sup>®</sup> Crystal Chandelier Inc., 2050 N. Stemmons Fwy Space 303-1, Dallas TX 75207