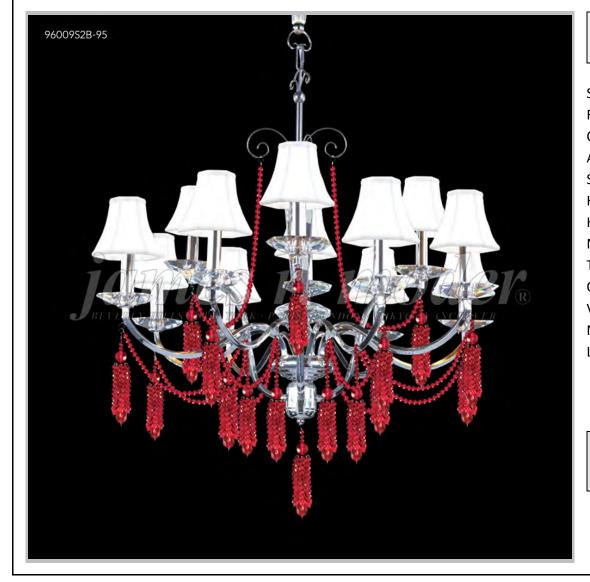

BEVERLY HILLS • NEW YORK • PARIS • LONDON • TOKYO • VANCOUVER

Model #: 96009S0BA-71 Tassel Collection

Specifications SKU: 96009S0BA-71 Finish: Silver Crystal: Swarovski crystals (Bordeaux Accents) Arms: 12 Shades: Black Non-tilt Shade H: 35 D/L: 30 W: N/A Extends: N/A (inches) Hanging Weight: 32 (Ibs) Number of Bulbs: 12 Type of Bulbs: E12 Circuits: 1 Voltage: 120 Max Wattage: 60 LED: N/A

Note: Photo is representative of this model but may vary in crystal, finish, or shade options

Call **1-800-840-7158** for prices, to view, order and locate your closest JRM Crystal Gallery Showroom.

View our products in our corporate showroom *james r. moder*<sup>®</sup> Crystal Chandelier Inc., 2050 N. Stemmons Fwy Space 303-1, Dallas TX 75207