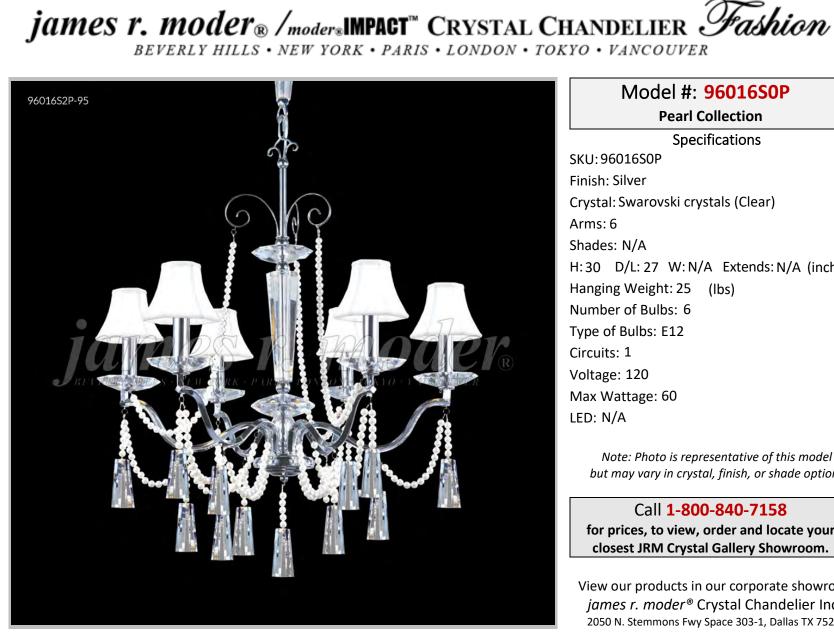

## Model #: 96016S0P **Pearl Collection Specifications** SKU:96016S0P Finish: Silver Crystal: Swarovski crystals (Clear) Arms: 6 Shades: N/A H: 30 D/L: 27 W: N/A Extends: N/A (inches) Hanging Weight: 25 (lbs) Number of Bulbs: 6 Type of Bulbs: E12 Circuits: 1 Voltage: 120 Max Wattage: 60 LED: N/A

Note: Photo is representative of this model but may vary in crystal, finish, or shade options

Call 1-800-840-7158 for prices, to view, order and locate your closest JRM Crystal Gallery Showroom.

View our products in our corporate showroom james r. moder<sup>®</sup> Crystal Chandelier Inc., 2050 N. Stemmons Fwy Space 303-1, Dallas TX 75207