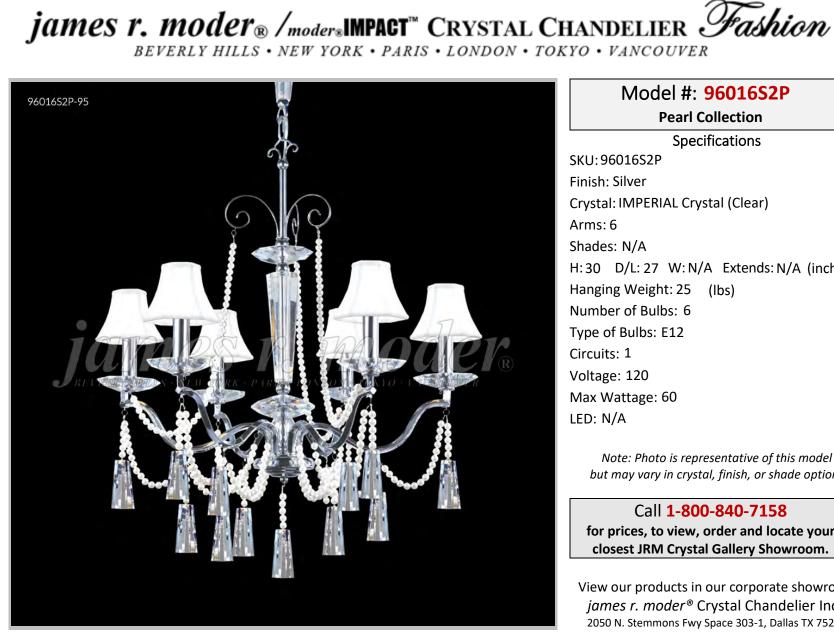

## Model #: 96016S2P **Pearl Collection Specifications** SKU:96016S2P Finish: Silver Crystal: IMPERIAL Crystal (Clear) Arms: 6 Shades: N/A H: 30 D/L: 27 W: N/A Extends: N/A (inches) Hanging Weight: 25 (lbs) Number of Bulbs: 6 Type of Bulbs: E12 Circuits: 1 Voltage: 120 Max Wattage: 60 LED: N/A

Note: Photo is representative of this model but may vary in crystal, finish, or shade options

Call 1-800-840-7158 for prices, to view, order and locate your closest JRM Crystal Gallery Showroom.

View our products in our corporate showroom james r. moder<sup>®</sup> Crystal Chandelier Inc., 2050 N. Stemmons Fwy Space 303-1, Dallas TX 75207