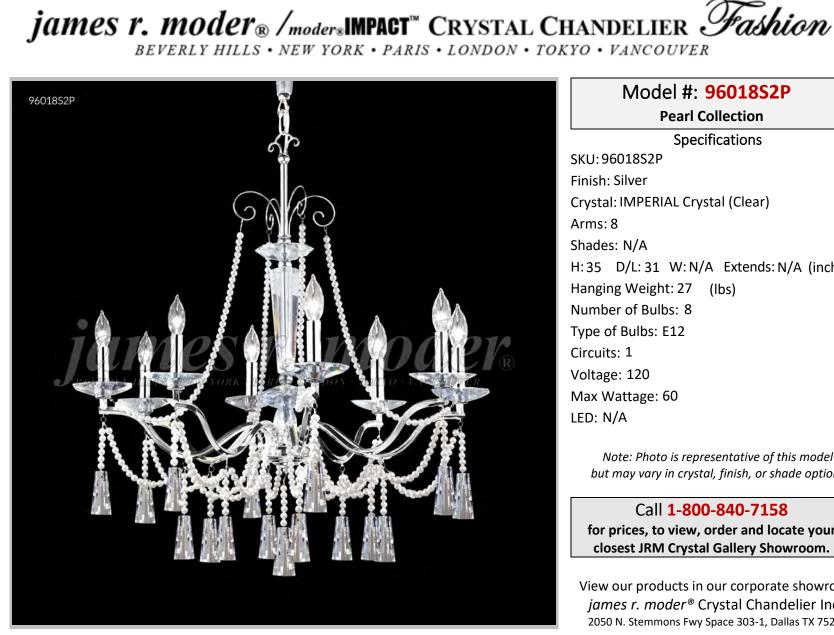

Model #: 96018S2P **Pearl Collection Specifications** SKU:96018S2P Finish: Silver Crystal: IMPERIAL Crystal (Clear) Arms: 8 Shades: N/A H:35 D/L:31 W:N/A Extends: N/A (inches) Hanging Weight: 27 (lbs) Number of Bulbs: 8 Type of Bulbs: E12 Circuits: 1 Voltage: 120 Max Wattage: 60

Note: Photo is representative of this model but may vary in crystal, finish, or shade options

Call 1-800-840-7158 for prices, to view, order and locate your closest JRM Crystal Gallery Showroom.

View our products in our corporate showroom james r. moder<sup>®</sup> Crystal Chandelier Inc., 2050 N. Stemmons Fwy Space 303-1, Dallas TX 75207