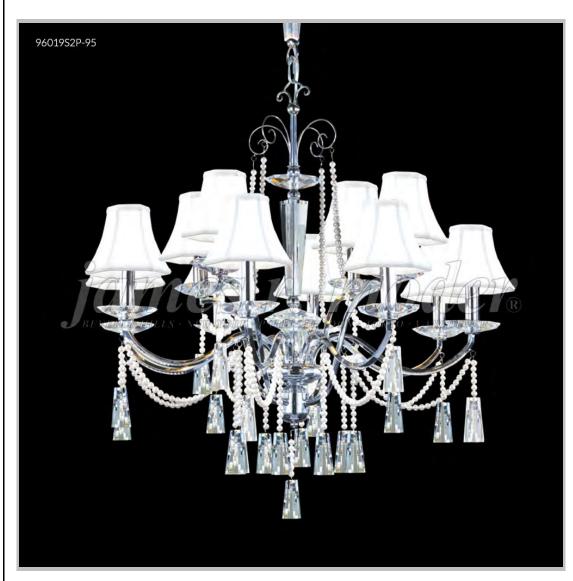

## james r. moder® /moder® IMPACT™ CRYSTAL CHANDELIER Fashion

Model #: 96019S0P

**Pearl Collection** 

Specifications

SKU: 96019S0P Finish: Silver

Crystal: Swarovski crystals (Clear)

Arms: 12 Shades: N/A

H:35 D/L:30 W:N/A Extends:N/A (inches)

Hanging Weight: 32 (lbs)

Number of Bulbs: 12 Type of Bulbs: E12

Circuits: 1 Voltage: 120 Max Wattage: 60

LED: N/A

Note: Photo is representative of this model but may vary in crystal, finish, or shade options