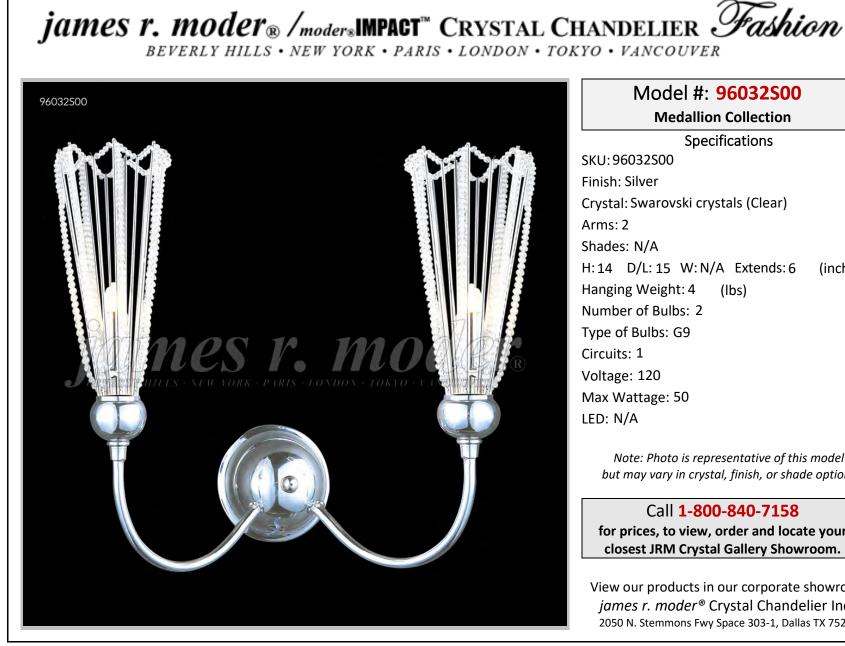

## Model #: 96032S00

**Medallion Collection** 

**Specifications** SKU:96032S00 Finish: Silver Crystal: Swarovski crystals (Clear) Arms: 2 Shades: N/A H:14 D/L:15 W:N/A Extends:6 (inches) Hanging Weight: 4 (lbs) Number of Bulbs: 2 Type of Bulbs: G9 Circuits: 1 Voltage: 120 Max Wattage: 50 LED: N/A

Note: Photo is representative of this model but may vary in crystal, finish, or shade options

Call 1-800-840-7158 for prices, to view, order and locate your closest JRM Crystal Gallery Showroom.

View our products in our corporate showroom james r. moder<sup>®</sup> Crystal Chandelier Inc., 2050 N. Stemmons Fwy Space 303-1, Dallas TX 75207