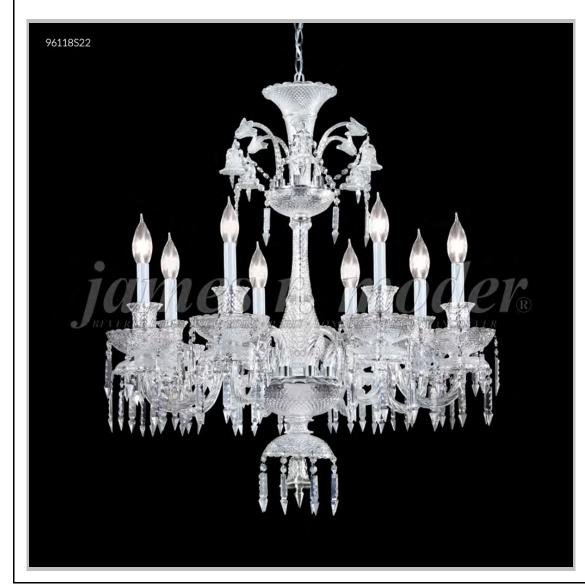

## james r. moder® /moder® IMPACT™ CRYSTAL CHANDELIER Fashion BEVERLY HILLS · NEW YORK · PARIS · LONDON · TOKYO · VANCOUVER

Model #: 96118S22

Le Chateau Collection

**Specifications** 

SKU: 96118S22 Finish: Silver

Crystal: IMPERIAL Crystal (Clear)

Arms: 8

Shades: N/A

H:34 D/L:32 W: N/A Extends: N/A (inches)

Hanging Weight: 54 (lbs)

Number of Bulbs: 8 Type of Bulbs: E12

Circuits: 1 Voltage: 120 Max Wattage: 60

LED: N/A

Note: Photo is representative of this model but may vary in crystal, finish, or shade options