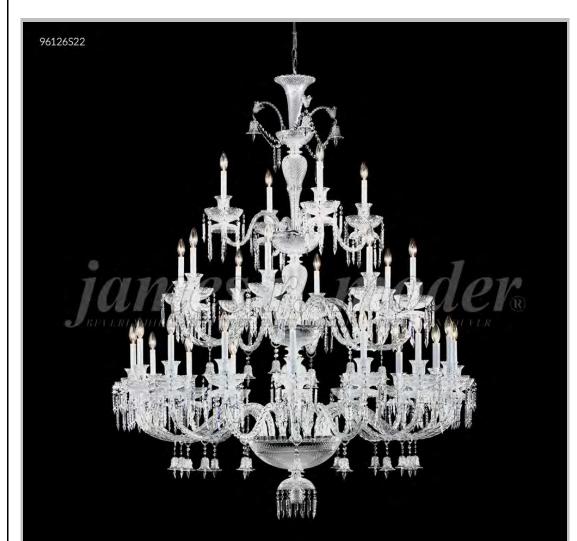

## james r. moder® /moder® IMPACT™ CRYSTAL CHANDELIER Fashion BEVERLY HILLS · NEW YORK · PARIS · LONDON · TOKYO · VANCOUVER

Model #: 96126S22

Le Chateau Collection

**Specifications** 

SKU: 96126S22 Finish: Silver

Crystal: IMPERIAL Crystal (Clear)

Arms: 28 Shades: N/A

H: 65 D/L: 54 W: N/A Extends: N/A (inches)

Hanging Weight: 145 (lbs)

Number of Bulbs: 28 Type of Bulbs: E12

Circuits: 1 Voltage: 120 Max Wattage: 40

LED: N/A

Note: Photo is representative of this model but may vary in crystal, finish, or shade options