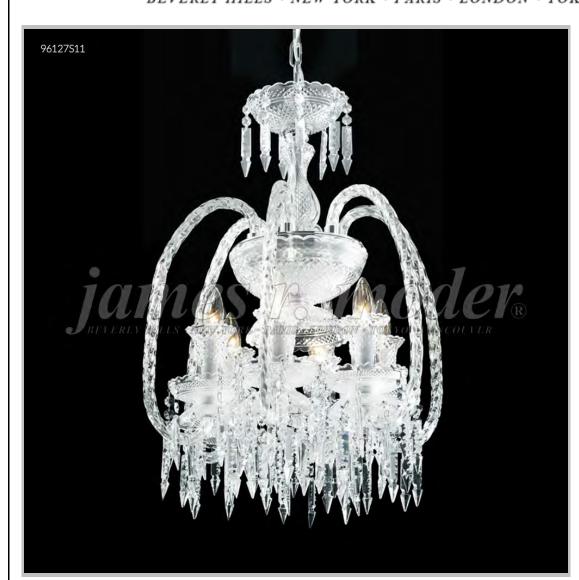

## james r. moder® /moder® IMPACT™ CRYSTAL CHANDELIER Fashion BEVERLY HILLS · NEW YORK · PARIS · LONDON · TOKYO · VANCOUVER

Model #: 96127S11

Le Chateau Collection

**Specifications** 

SKU: 96127S11 Finish: Silver

Crystal: SPECTRA CRYSTAL by Swarovski -Clear

Arms: 6 Shades: N/A

H: 24 D/L: 18 W: N/A Extends: N/A (inches)

Hanging Weight: 10 (lbs)

Number of Bulbs: 6 Type of Bulbs: E12

Circuits: 1 Voltage: 120 Max Wattage: 60

LED: N/A

Note: Photo is representative of this model but may vary in crystal, finish, or shade options