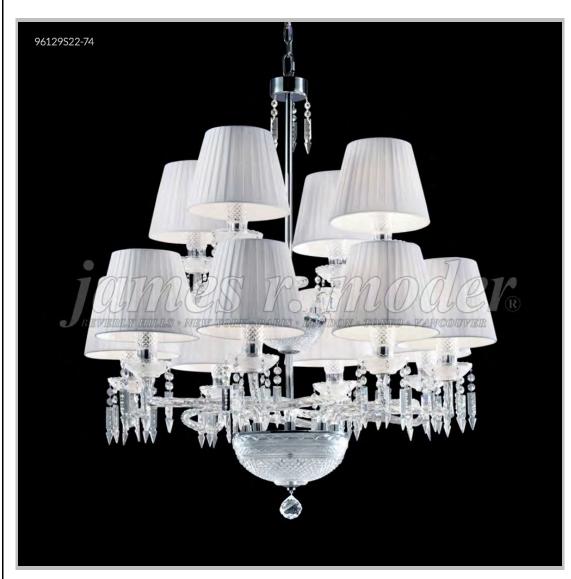

## james r. moder® /moder® IMPACT™ CRYSTAL CHANDELIER Fashion

Model #: 96129S11

Le Chateau Collection

**Specifications** 

SKU: 96129S11 Finish: Silver

Crystal: SPECTRA CRYSTAL by Swarovski -Clear

Arms: 12 Shades: N/A

H:41 D/L: 34 W: N/A Extends: N/A (inches)

Hanging Weight: 42 (lbs)

Number of Bulbs: 12 Type of Bulbs: E12

Circuits: 1 Voltage: 120 Max Wattage: 60

LED: N/A

Note: Photo is representative of this model but may vary in crystal, finish, or shade options