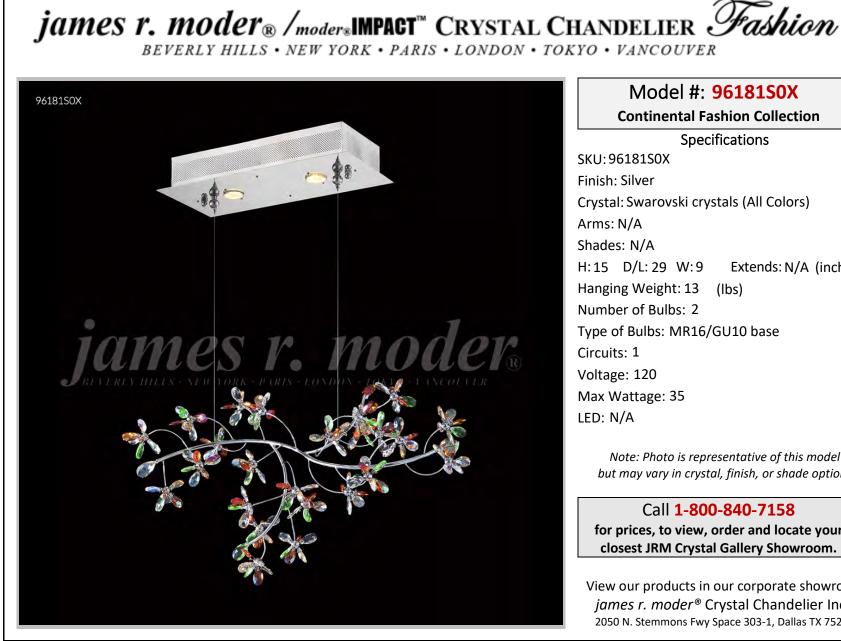

## Model #: 96181S0X

**Continental Fashion Collection** 

**Specifications** SKU:96181S0X Finish: Silver Crystal: Swarovski crystals (All Colors) Arms: N/A Shades: N/A Extends: N/A (inches) H:15 D/L:29 W:9 Hanging Weight: 13 (lbs) Number of Bulbs: 2 Type of Bulbs: MR16/GU10 base Circuits: 1 Voltage: 120 Max Wattage: 35 LED: N/A

Note: Photo is representative of this model but may vary in crystal, finish, or shade options

Call 1-800-840-7158 for prices, to view, order and locate your closest JRM Crystal Gallery Showroom.

View our products in our corporate showroom james r. moder<sup>®</sup> Crystal Chandelier Inc., 2050 N. Stemmons Fwy Space 303-1, Dallas TX 75207