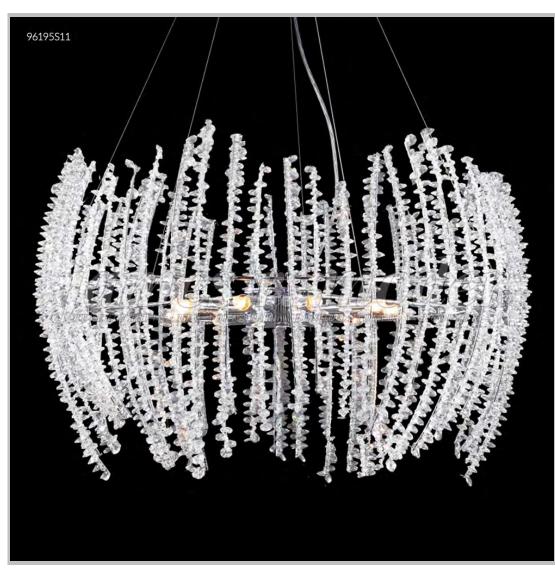

## james r. moder® /moder® IMPACT™ CRYSTAL CHANDELIER Fashion

Model #: 96195S11

**Continental Fashion Collection** 

**Specifications** 

SKU: 96195S11 Finish: Silver

Crystal: SPECTRA CRYSTAL by Swarovski -Clear

Arms: N/A Shades: N/A

H: 17 D/L: 25 W: N/A Extends: N/A (inches)

Hanging Weight: 22 (lbs)

Number of Bulbs: 9 Type of Bulbs: G9

Circuits: 1 Voltage: 120 Max Wattage: 35

LED: N/A

Note: Photo is representative of this model but may vary in crystal, finish, or shade options