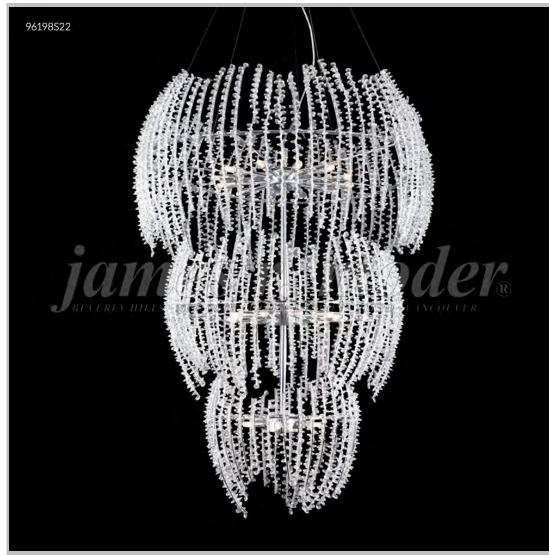

## james r. moder® /moder® IMPACT™ CRYSTAL CHANDELIER Fashion BEVERLY HILLS · NEW YORK · PARIS · LONDON · TOKYO · VANCOUVER

Model #: 96198S22

**Continental Fashion Collection** 

**Specifications** 

SKU: 96198S22 Finish: Silver

Crystal: IMPERIAL Crystal (Clear)

Arms: N/A Shades: N/A

H: 45 D/L: 32 W: N/A Extends: N/A (inches)

Hanging Weight: 34 (lbs)

Number of Bulbs: 27 Type of Bulbs: G9

Circuits: 1 Voltage: 120 Max Wattage: 35

LED: N/A

Note: Photo is representative of this model but may vary in crystal, finish, or shade options