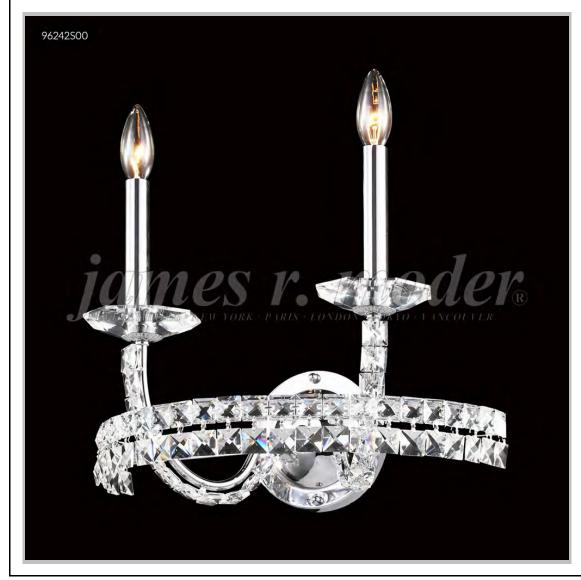

## james r. moder® /moder® IMPACT™ CRYSTAL CHANDELIER Fashion BEVERLY HILLS · NEW YORK · PARIS · LONDON · TOKYO · VANCOUVER

Model #: 96242S00

**Ashton Collection** 

Specifications

SKU: 96242S00 Finish: Silver

Crystal: Swarovski crystals (Clear)

Arms: 2 Shades: N/A

H: 19 D/L: 15 W: N/A Extends: 10 (inches)

Hanging Weight: 5 (lbs)

Number of Bulbs: 2 Type of Bulbs: E12

Circuits: 1 Voltage: 120 Max Wattage: 60

LED: N/A

Note: Photo is representative of this model but may vary in crystal, finish, or shade options