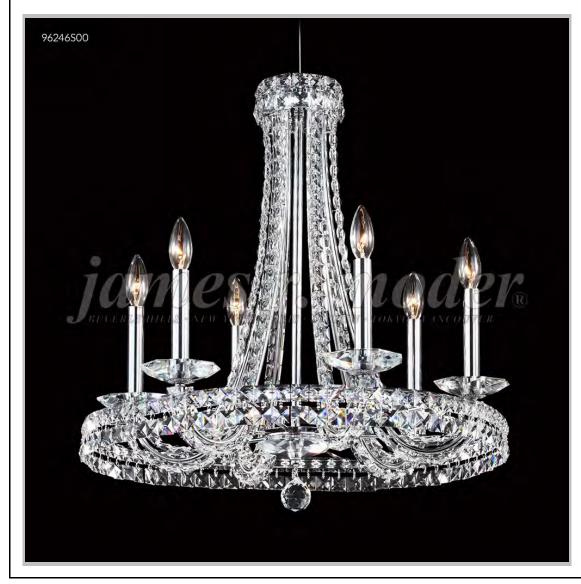

## james r. moder® /moder® IMPACT™ CRYSTAL CHANDELIER Fashion BEVERLY HILLS · NEW YORK · PARIS · LONDON · TOKYO · VANCOUVER

Model #: 96246S00

**Ashton Collection** 

Specifications

SKU: 96246S00 Finish: Silver

Crystal: Swarovski crystals (Clear)

Arms: 6 Shades: N/A

H:24 D/L:24 W: N/A Extends: N/A (inches)

Hanging Weight: 20 (lbs)

Number of Bulbs: 6 Type of Bulbs: E12

Circuits: 1 Voltage: 120 Max Wattage: 60

LED: N/A

Note: Photo is representative of this model but may vary in crystal, finish, or shade options