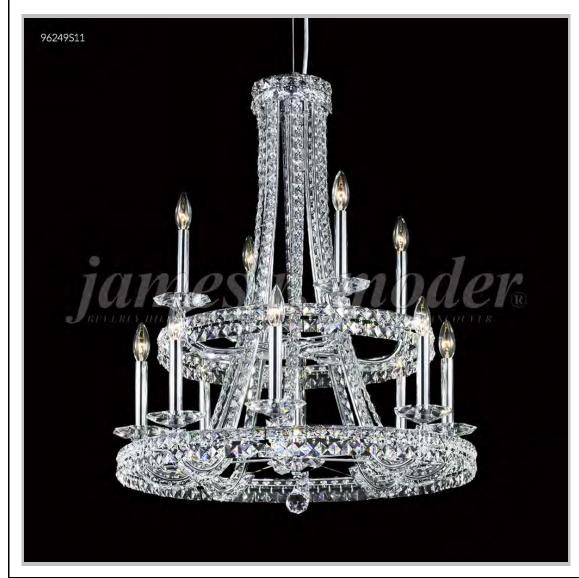

## james r. moder® /moder® IMPACT™ CRYSTAL CHANDELIER Fashion BEVERLY HILLS · NEW YORK · PARIS · LONDON · TOKYO · VANCOUVER

Model #: 96249\$11

**Ashton Collection** 

Specifications

SKU: 96249S11 Finish: Silver

Crystal: SPECTRA CRYSTAL by Swarovski -Clear

Arms: 12 Shades: N/A

H:32 D/L:28 W:N/A Extends:N/A (inches)

Hanging Weight: 42 (lbs)

Number of Bulbs: 12 Type of Bulbs: E12

Circuits: 1 Voltage: 120 Max Wattage: 60

LED: N/A

Note: Photo is representative of this model but may vary in crystal, finish, or shade options