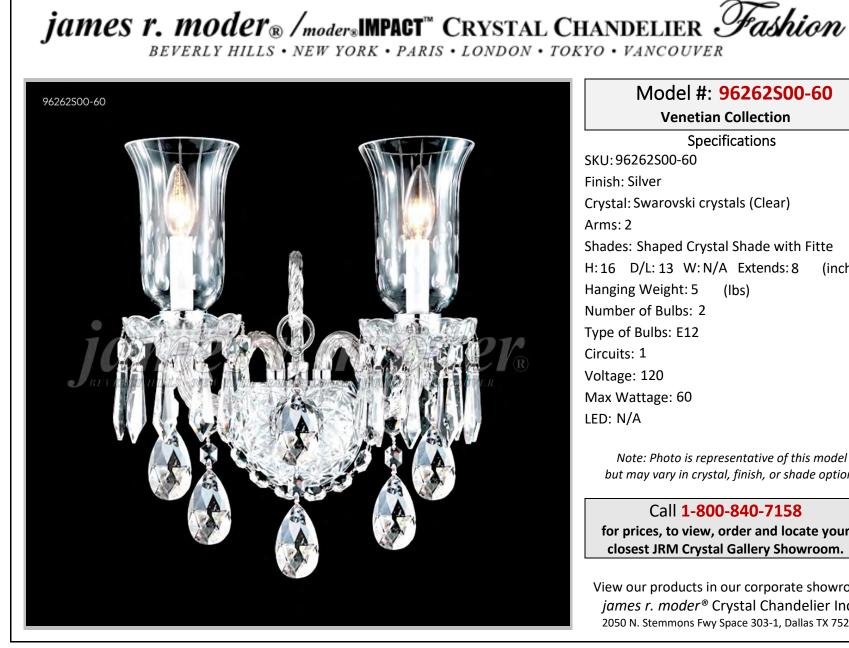

## Model #: 96262S00-60

Venetian Collection

**Specifications** SKU: 96262S00-60 Finish: Silver Crystal: Swarovski crystals (Clear) Arms: 2 Shades: Shaped Crystal Shade with Fitte H:16 D/L:13 W:N/A Extends:8 (inches) Hanging Weight: 5 (lbs) Number of Bulbs: 2 Type of Bulbs: E12 Circuits: 1 Voltage: 120 Max Wattage: 60 LED: N/A

Note: Photo is representative of this model but may vary in crystal, finish, or shade options

Call 1-800-840-7158 for prices, to view, order and locate your closest JRM Crystal Gallery Showroom.

View our products in our corporate showroom james r. moder<sup>®</sup> Crystal Chandelier Inc., 2050 N. Stemmons Fwy Space 303-1, Dallas TX 75207