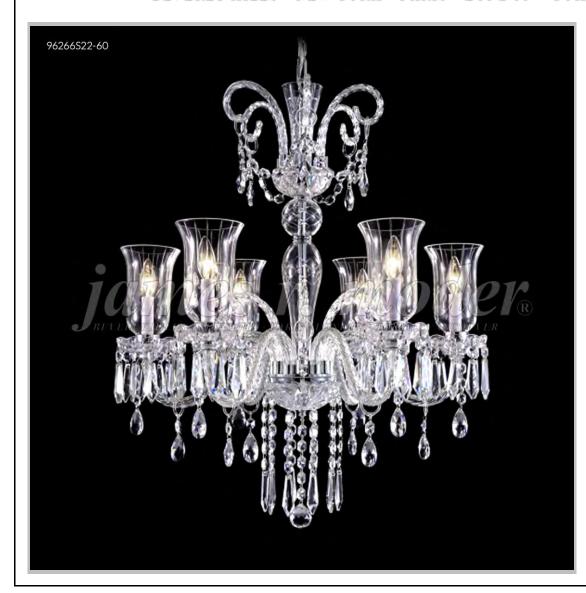

## james r. moder® /moder® IMPACT™ CRYSTAL CHANDELIER Fashion BEVERLY HILLS · NEW YORK · PARIS · LONDON · TOKYO · VANCOUVER

Model #: 96266S00

**Venetian Collection** 

Specifications

SKU: 96266S00 Finish: Silver

Crystal: Swarovski crystals (Clear)

Arms: 6 Shades: N/A

H:32 D/L:28 W:N/A Extends:N/A (inches)

Hanging Weight: 20 (lbs)

Number of Bulbs: 6 Type of Bulbs: E12

Circuits: 1 Voltage: 120 Max Wattage: 60

LED: N/A

Note: Photo is representative of this model but may vary in crystal, finish, or shade options