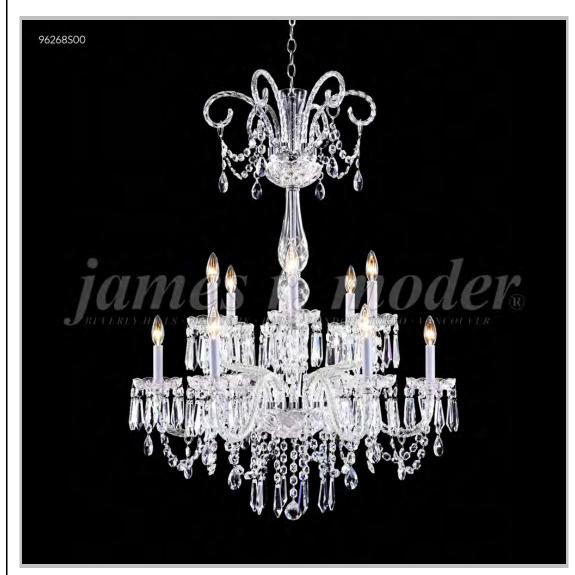

## james r. moder® /moder® IMPACT™ CRYSTAL CHANDELIER Fashion BEVERLY HILLS · NEW YORK · PARIS · LONDON · TOKYO · VANCOUVER

Model #: 96268S00

**Venetian Collection** 

Specifications

SKU: 96268S00 Finish: Silver

Crystal: Swarovski crystals (Clear)

Arms: 12 Shades: N/A

H:41 D/L: 32 W: N/A Extends: N/A (inches)

Hanging Weight: 30 (lbs)

Number of Bulbs: 12 Type of Bulbs: E12

Circuits: 1 Voltage: 120 Max Wattage: 60

LED: N/A

Note: Photo is representative of this model but may vary in crystal, finish, or shade options