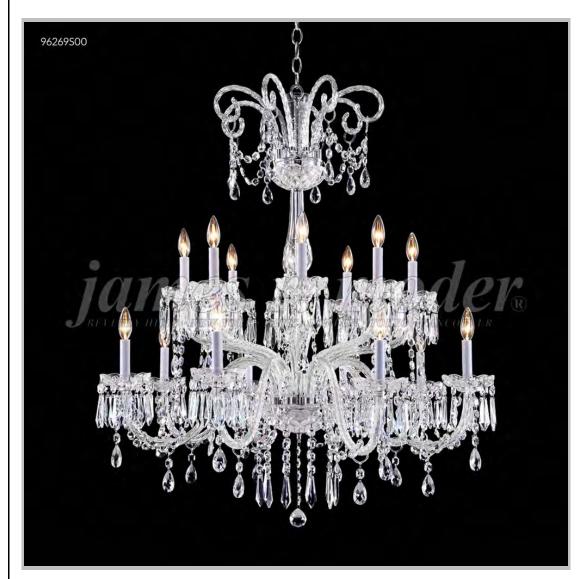

## james r. moder® /moder® IMPACT™ CRYSTAL CHANDELIER Fashion BEVERLY HILLS · NEW YORK · PARIS · LONDON · TOKYO · VANCOUVER

Model #: 96269S00

**Venetian Collection** 

**Specifications** 

SKU: 96269S00 Finish: Silver

Crystal: Swarovski crystals (Clear)

Arms: 16 Shades: N/A

H:43 D/L:39 W:N/A Extends:N/A (inches)

Hanging Weight: 76 (lbs)

Number of Bulbs: 16 Type of Bulbs: E12

Circuits: 1 Voltage: 120 Max Wattage: 60

LED: N/A

Note: Photo is representative of this model but may vary in crystal, finish, or shade options