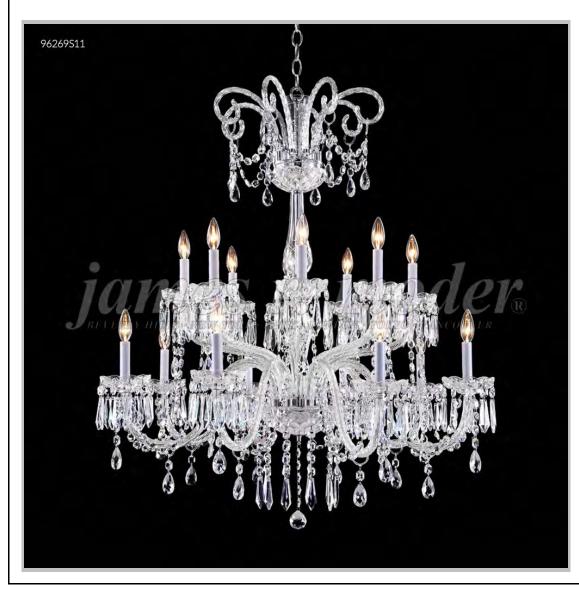

## james r. moder® /moder® IMPACT™ CRYSTAL CHANDELIER Fashion BEVERLY HILLS · NEW YORK · PARIS · LONDON · TOKYO · VANCOUVER

Model #: 96269\$11

**Venetian Collection** 

**Specifications** 

SKU: 96269S11 Finish: Silver

Crystal: SPECTRA CRYSTAL by Swarovski -Clear

Arms: 16 Shades: N/A

H: 43 D/L: 39 W: N/A Extends: N/A (inches)

Hanging Weight: 76 (lbs)

Number of Bulbs: 16 Type of Bulbs: E12

Circuits: 1 Voltage: 120 Max Wattage: 60

LED: N/A

Note: Photo is representative of this model but may vary in crystal, finish, or shade options