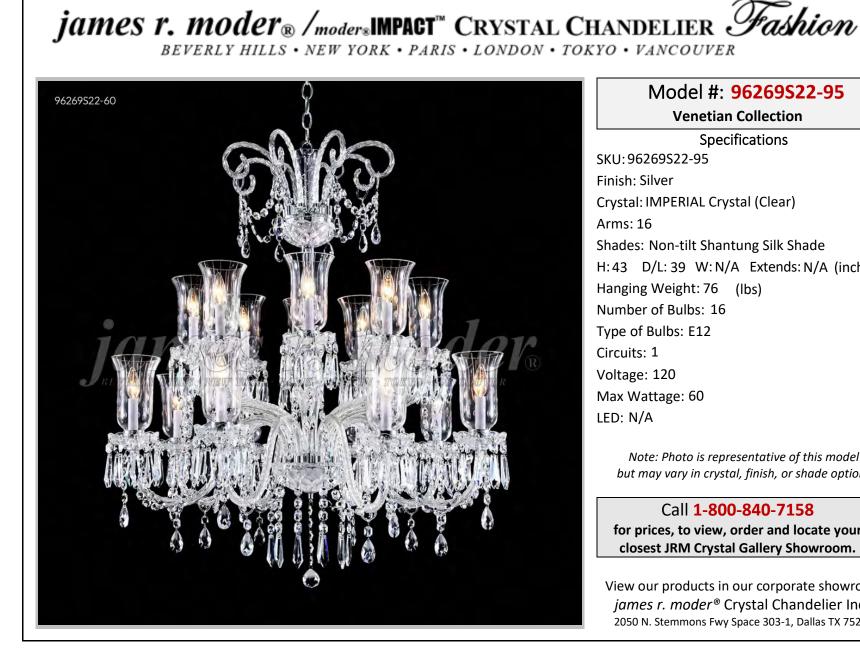

Model #: 96269S22-95

Venetian Collection **Specifications** SKU: 96269S22-95 Finish: Silver Crystal: IMPERIAL Crystal (Clear) Arms: 16 Shades: Non-tilt Shantung Silk Shade H:43 D/L:39 W:N/A Extends: N/A (inches) Hanging Weight: 76 (lbs) Number of Bulbs: 16 Type of Bulbs: E12 Circuits: 1 Voltage: 120 Max Wattage: 60 LED: N/A

*Note: Photo is representative of this model* but may vary in crystal, finish, or shade options

Call 1-800-840-7158 for prices, to view, order and locate your closest JRM Crystal Gallery Showroom.

View our products in our corporate showroom james r. moder<sup>®</sup> Crystal Chandelier Inc., 2050 N. Stemmons Fwy Space 303-1, Dallas TX 75207