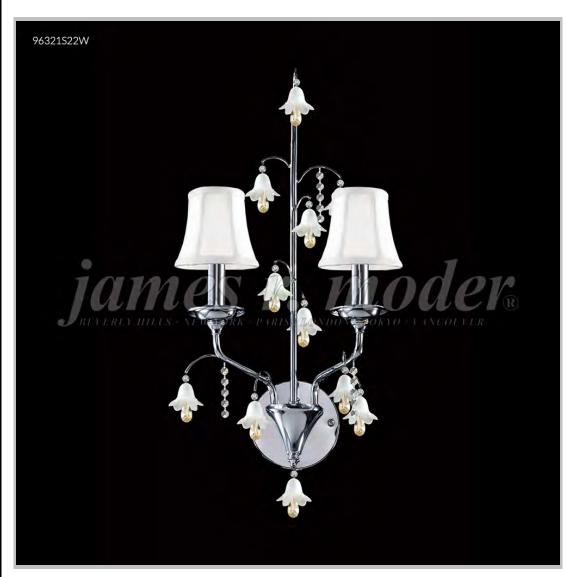

## james r. moder® /moder® IMPACT™ CRYSTAL CHANDELIER Fashion

Model #: 96321AG2EW

**Murano Collection** 

**Specifications** 

SKU: 96321AG2EW Finish: Aged Gold

Crystal: IMPERIAL Amber w/White Bells

Arms: 2 Shades: N/A

H: 20 D/L: 13 W: N/A Extends: 10 (inches)

Hanging Weight: 6 (lbs)

Number of Bulbs: 2 Type of Bulbs: E12

Circuits: 1 Voltage: 120 Max Wattage: 60

LED: N/A

Note: Photo is representative of this model but may vary in crystal, finish, or shade options