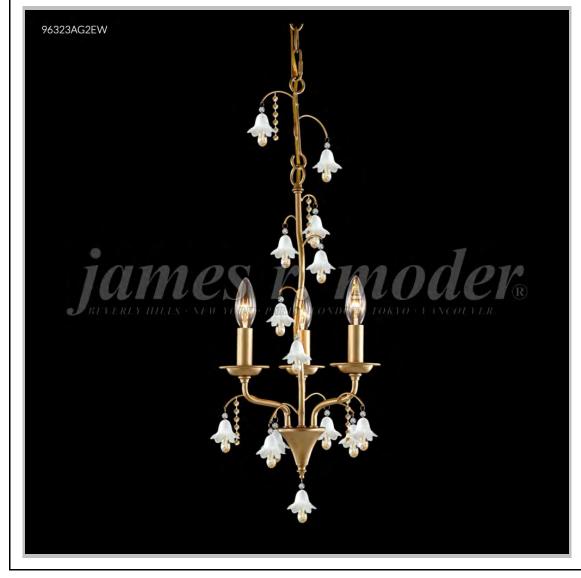

## Model #:96323AG0ME-97

Murano Collection

Specifications SKU: 96323AGOME-97 Finish: Aged Gold Crystal: Swarovski Violet w/Amber Bells Arms: 3 Shades: White, Clip-on Shade H: 20 D/L: 12 W: N/A Extends: N/A (inches) Hanging Weight: 11 (Ibs) Number of Bulbs: 3 Type of Bulbs: E12 Circuits: 1 Voltage: 120 Max Wattage: 60 LED: N/A

Note: Photo is representative of this model but may vary in crystal, finish, or shade options

Call **1-800-840-7158** for prices, to view, order and locate your closest JRM Crystal Gallery Showroom.

View our products in our corporate showroom *james r. moder*<sup>®</sup> Crystal Chandelier Inc., 2050 N. Stemmons Fwy Space 303-1, Dallas TX 75207