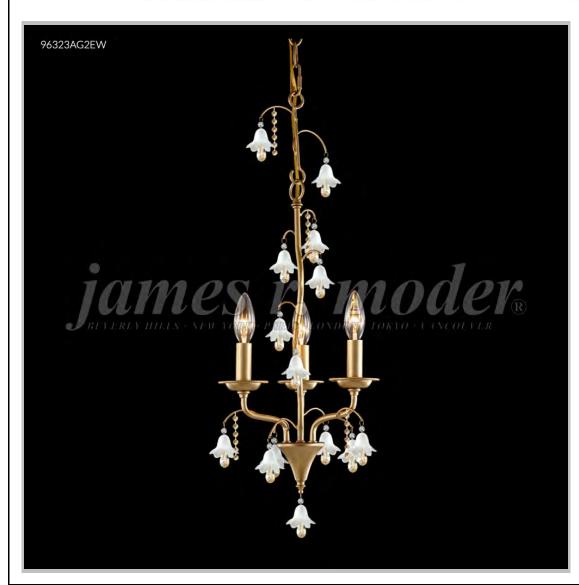

## james r. moder® /moder® IMPACT™ CRYSTAL CHANDELIER Fashion BEVERLY HILLS · NEW YORK · PARIS · LONDON · TOKYO · VANCOUVER

Model #: 96323AG0SW

**Murano Collection** 

**Specifications** 

SKU: 96323AG0SW Finish: Aged Gold

Crystal: Swarovski Med Sapphire &White Bells

Arms: 3 Shades: N/A

H: 20 D/L: 12 W: N/A Extends: N/A (inches)

Hanging Weight: 11 (lbs)

Number of Bulbs: 3 Type of Bulbs: E12

Circuits: 1 Voltage: 120 Max Wattage: 60

LED: N/A

Note: Photo is representative of this model but may vary in crystal, finish, or shade options