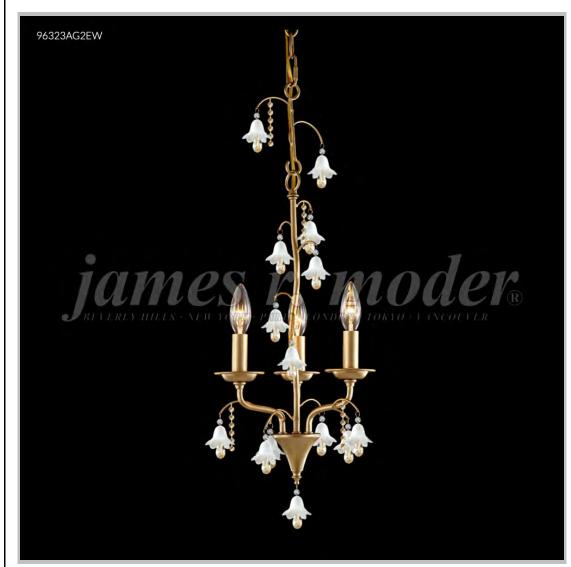

## james r. moder® /moder® IMPACT™ CRYSTAL CHANDELIER Fashion BEVERLY HILLS · NEW YORK · PARIS · LONDON · TOKYO · VANCOUVER

Model #: 96323AG22E

Murano Collection

Specifications

SKU: 96323AG22E Finish: Aged Gold

Crystal: IMPERIAL Clear w/Amber Bells

Arms: 3 Shades: N/A

H: 20 D/L: 12 W: N/A Extends: N/A (inches)

Hanging Weight: 11 (lbs)

Number of Bulbs: 3 Type of Bulbs: E12

Circuits: 1 Voltage: 120 Max Wattage: 60

LED: N/A

Note: Photo is representative of this model but may vary in crystal, finish, or shade options