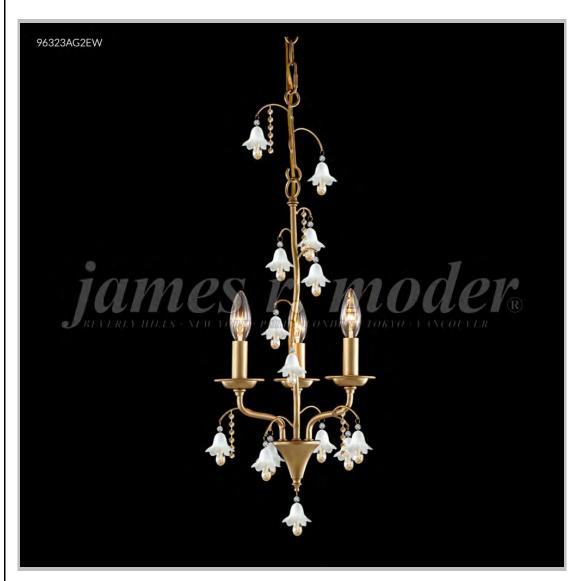

## james r. moder® /moder® IMPACT™ CRYSTAL CHANDELIER Fashion BEVERLY HILLS · NEW YORK · PARIS · LONDON · TOKYO · VANCOUVER

Model #: 96323AG22W-97

## **Murano Collection**

Specifications

SKU: 96323AG22W-97 Finish: Aged Gold

Crystal: IMPERIAL Clear w/White Bells

Arms: 3

Shades: White, Clip-on Shade

H: 20 D/L: 12 W: N/A Extends: N/A (inches)

Hanging Weight: 11 (lbs)

Number of Bulbs: 3 Type of Bulbs: E12

Circuits: 1 Voltage: 120 Max Wattage: 60

LED: N/A

Note: Photo is representative of this model but may vary in crystal, finish, or shade options