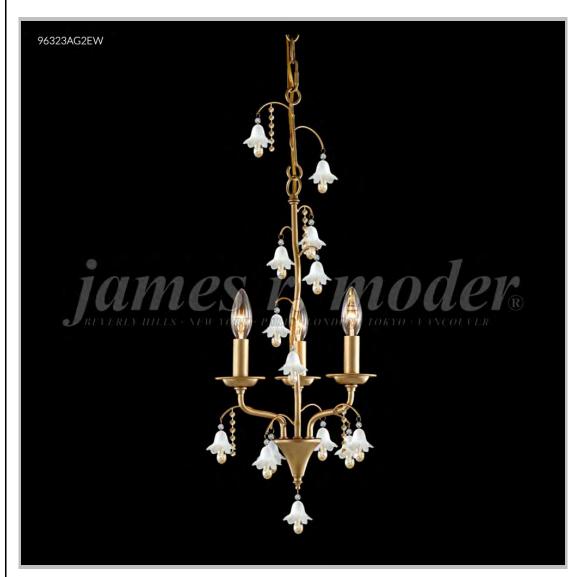

## **Murano Collection**

**Specifications** 

SKU: 96323AG2BE-97 Finish: Aged Gold

Crystal: IMPERIAL Burgundy w/Amber Bells

Arms: 3

Shades: White, Clip-on Shade

H: 20 D/L: 12 W: N/A Extends: N/A (inches)

Hanging Weight: 11 (lbs)

Number of Bulbs: 3 Type of Bulbs: E12

Circuits: 1 Voltage: 120 Max Wattage: 60

LED: N/A

Note: Photo is representative of this model but may vary in crystal, finish, or shade options