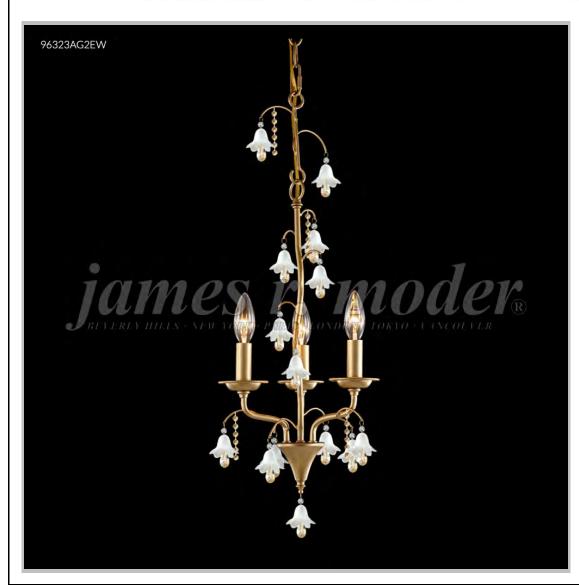

## james r. moder® /moder® IMPACT™ CRYSTAL CHANDELIER Fashion BEVERLY HILLS · NEW YORK · PARIS · LONDON · TOKYO · VANCOUVER

Model #: 96323AG2EW-97

## **Murano Collection**

**Specifications** 

SKU: 96323AG2EW-97 Finish: Aged Gold

Crystal: IMPERIAL Amber w/White Bells

Arms: 3

Shades: White, Clip-on Shade

H: 20 D/L: 12 W: N/A Extends: N/A (inches)

Hanging Weight: 11 (lbs)

Number of Bulbs: 3 Type of Bulbs: E12

Circuits: 1 Voltage: 120 Max Wattage: 60

LED: N/A

Note: Photo is representative of this model but may vary in crystal, finish, or shade options