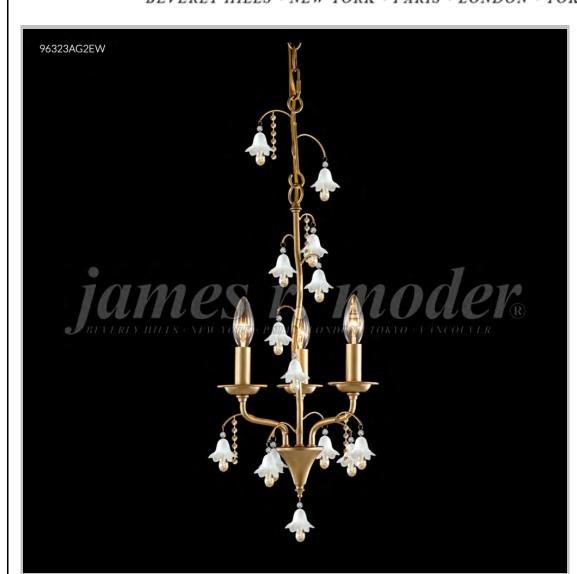

## **Murano Collection**

**Specifications** 

SKU: 96323AG2SE-97 Finish: Aged Gold

Crystal: IMPERIAL Sapphire w/Amber Bells

Arms: 3

Shades: White, Clip-on Shade

H: 20 D/L: 12 W: N/A Extends: N/A (inches)

Hanging Weight: 11 (lbs)

Number of Bulbs: 3 Type of Bulbs: E12

Circuits: 1 Voltage: 120 Max Wattage: 60

LED: N/A

Note: Photo is representative of this model but may vary in crystal, finish, or shade options