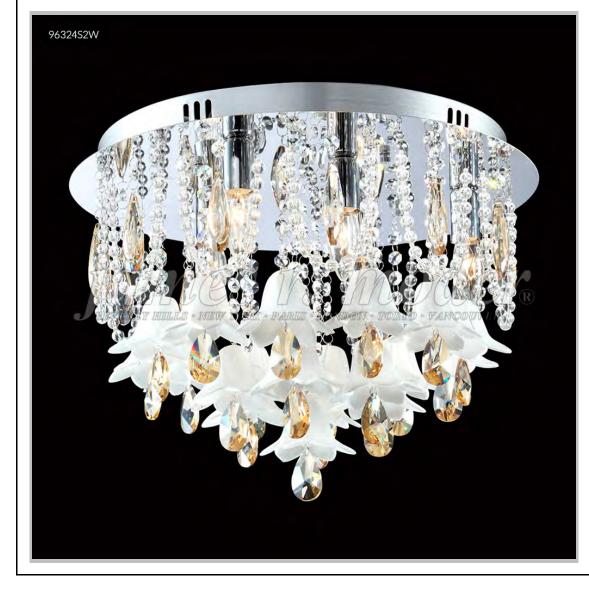

## Model #: 96324AG22W

**Murano Collection** 

Specifications SKU: 96324AG22W Finish: Aged Gold Crystal: IMPERIAL Clear w/White Bells Arms: N/A Shades: N/A H: 14 D/L: 17 W: N/A Extends: N/A (inches) Hanging Weight: 15 (Ibs) Number of Bulbs: 5 Type of Bulbs: E12 Circuits: 1 Voltage: 120 Max Wattage: 40 LED: N/A

Note: Photo is representative of this model but may vary in crystal, finish, or shade options

Call **1-800-840-7158** for prices, to view, order and locate your closest JRM Crystal Gallery Showroom.

View our products in our corporate showroom *james r. moder*<sup>®</sup> Crystal Chandelier Inc., 2050 N. Stemmons Fwy Space 303-1, Dallas TX 75207