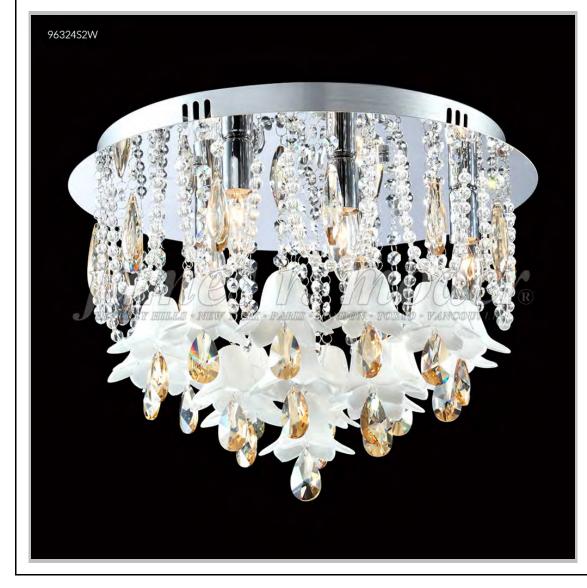

## Model #: 96324S22W

**Murano Collection** 

Specifications SKU: 96324S22W Finish: Silver Crystal: IMPERIAL Clear w/White Bells Arms: N/A Shades: N/A H: 14 D/L: 17 W: N/A Extends: N/A (inches) Hanging Weight: 15 (Ibs) Number of Bulbs: 5 Type of Bulbs: E12 Circuits: 1 Voltage: 120 Max Wattage: 40 LED: N/A

Note: Photo is representative of this model but may vary in crystal, finish, or shade options

Call **1-800-840-7158** for prices, to view, order and locate your closest JRM Crystal Gallery Showroom.

View our products in our corporate showroom *james r. moder*<sup>®</sup> Crystal Chandelier Inc., 2050 N. Stemmons Fwy Space 303-1, Dallas TX 75207