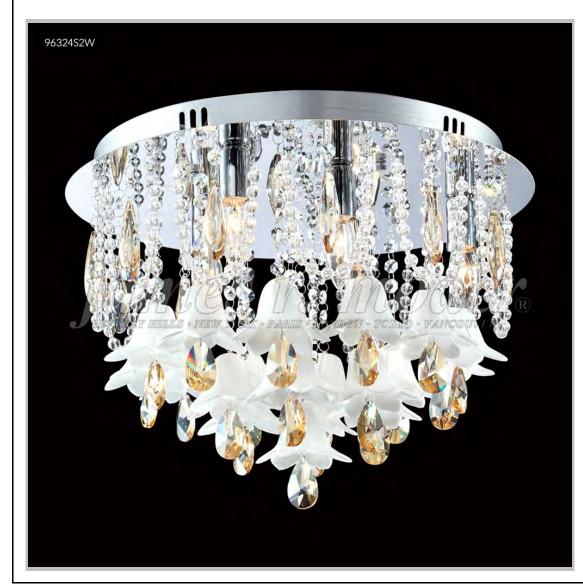

## james r. moder® /moder® IMPACT™ CRYSTAL CHANDELIER Fashion BEVERLY HILLS · NEW YORK · PARIS · LONDON · TOKYO · VANCOUVER

Model #: 96324S2EW

Murano Collection

**Specifications** 

SKU: 96324S2EW Finish: Silver

Crystal: IMPERIAL Amber w/White Bells

Arms: N/A Shades: N/A

H: 14 D/L: 17 W: N/A Extends: N/A (inches)

Hanging Weight: 15 (lbs)

Number of Bulbs: 5 Type of Bulbs: E12

Circuits: 1 Voltage: 120 Max Wattage: 40

LED: N/A

Note: Photo is representative of this model but may vary in crystal, finish, or shade options